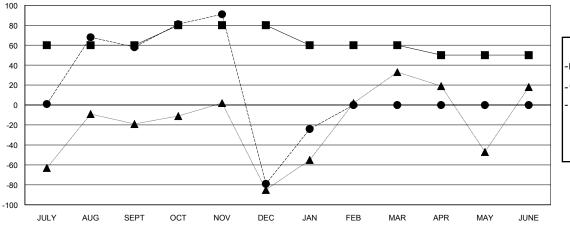

## GOALS AND ACTUAL MEMBERS CUMULATIVE

CLICK

MEMBERSHIP DATA

| DROPPED CLUBS: 12 |     |
|-------------------|-----|
| DROPPED MEMBERS   |     |
| DECEASED          | 5   |
| CLUB CANCELLED    | 136 |
| OTHER             | 190 |
| TOTAL             | 331 |

## District 321C1

Results as of: 01/31/2019

GMT: ANIL TULSYAN LOCATION INDIA GMT CA

| Clubs                 |               |           |               | Members               |                           |                         |                                              |
|-----------------------|---------------|-----------|---------------|-----------------------|---------------------------|-------------------------|----------------------------------------------|
| RESULTS FOR 2018-2019 |               |           |               | RESULTS FOR 2018-2019 |                           |                         |                                              |
| QUARTER               | NEW CLUB GOAL | NEW CLUBS | DROPPED CLUBS | QUARTER               | MEMBER GROWTH NET<br>GOAL | MEMBER GROWTH<br>ACTUAL | DROPPED MEMBERS ACTUAL (including transfers) |
| JULY/AUG/SEPT         | 3             | 1         | 0             | JULY/AUG/SEPT         | 60                        | 134                     | 59                                           |
| OCT/NOV/DEC           | 0             | 3         | 11            | OCT/NOV/DEC           | 20                        | 116                     | 245                                          |
| JAN/FEB/MAR           | 0             | 2         | 1             | JAN/FEB/MAR           | -20                       | 102                     | 28                                           |
| APR/MAY/JUNE          | 2             | 0         | 0             | APR/MAY/JUNE          | -10                       | 0                       | 0                                            |