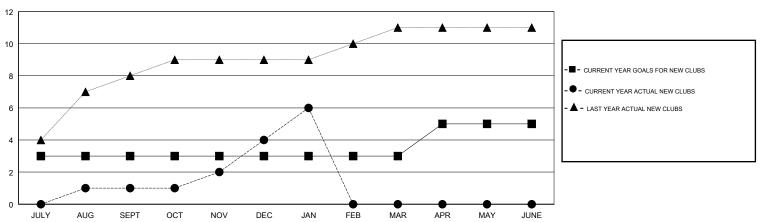

## GOALS AND ACTUAL NEW CLUBS CUMULATIVE

## District 321C1

Results as of: 01/31/2019

GMT: ANIL TULSYAN LOCATION INDIA GMT CA

| Clubs                 |               |           |               | Members               |                           |                         |                                              |
|-----------------------|---------------|-----------|---------------|-----------------------|---------------------------|-------------------------|----------------------------------------------|
| RESULTS FOR 2018-2019 |               |           |               | RESULTS FOR 2018-2019 |                           |                         |                                              |
| QUARTER               | NEW CLUB GOAL | NEW CLUBS | DROPPED CLUBS | QUARTER               | MEMBER GROWTH NET<br>GOAL | MEMBER GROWTH<br>ACTUAL | DROPPED MEMBERS ACTUAL (including transfers) |
| JULY/AUG/SEPT         | 3             | 1         | 0             | JULY/AUG/SEPT         | 60                        | 134                     | 59                                           |
| OCT/NOV/DEC           | 0             | 3         | 11            | OCT/NOV/DEC           | 20                        | 116                     | 245                                          |
| JAN/FEB/MAR           | 0             | 2         | 1             | JAN/FEB/MAR           | -20                       | 102                     | 28                                           |
| APR/MAY/JUNE          | 2             | 0         | 0             | APR/MAY/JUNE          | -10                       | 0                       | 0                                            |